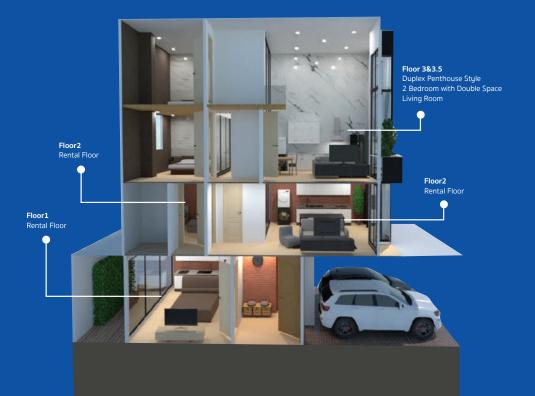

**Dual Keys Concept** is uniquely designed to devote maximum privacy to contemporary lifestyle city living, by tastefully apportioning living spaces for private residence or investment opportunities

Spaces are meticulously designed to suit different residential needs - be it small or extended families, or even special ones whom you love... there is always adequate space without compromising privacy

Each floor is designed to be self-sufficient, whether in terms of private elevator access, kitchenette, mechanical & electrical systems, and utilities meters... all prudently apportioned to maximise rental opportunities for **Passive Income** and resale value.

#### Living Innovation

Ingeniously designed townhomes that give you abundant options... be it private living, extended family living, multi-families living or partial rental... all without compromising your privacy and lifestyle.