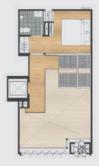

#### Family Plan

1<sup>st</sup> Floor Car Park Dining Area

2<sup>nd</sup> Floor Master Bedroom + Walkin Closet 3<sup>rd</sup> Floor Bedroom + Living Room Mezzanine Bedroom