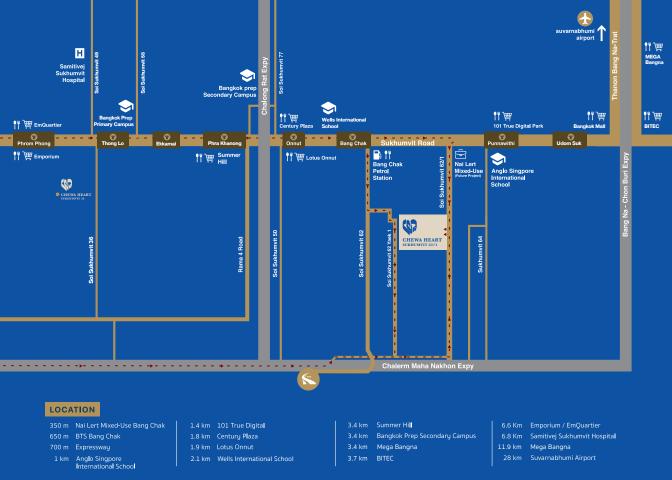

Experience contemporary living where you can freely modify functions of your Home to suit your desires and inspirations.

Chewa Heart Sukhumvit 62/1

Uniquely designed 'A Class' Townhomes located 650 m from Bang Chak BTS station and only 4 stations away from Thong Lor.