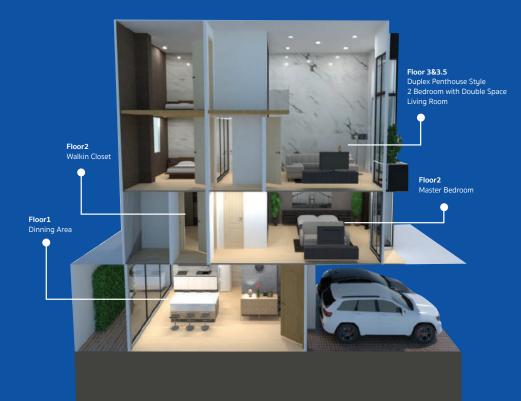

#### Family Plan

1<sup>st</sup> Floor Car Park Dining Area

2<sup>nd</sup> Floor Master Bedroom + Walkin Closet 3<sup>rd</sup> Floor Bedroom + Living Room Mezzanine Bedroom