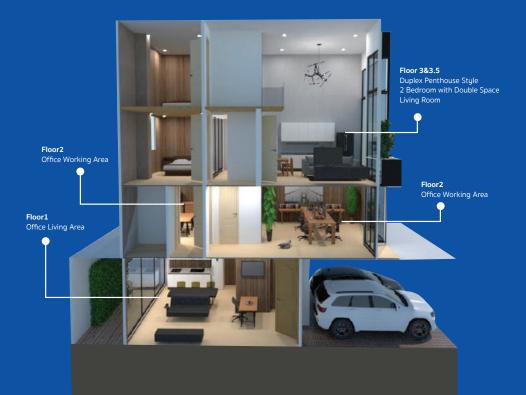

#### Factsheet

| Land area       | 0-3-18 Rai |
|-----------------|------------|
| Floor           | 3.5 Floors |
| Total units     | 9 Units    |
| Usable area     | 210 Sq.m*  |
| Width           | 5.25 m*    |
| Elevator / unit | 1 Elevator |
| Parking lots    | 2-3 Cars   |

Each floor is designed to be self-sufficient, whether in terms of private elevator access, kitchenette, mechanical & electrical systems, and utilities meters... all prudently apportioned to maximise rental opportunities for **Passive Income** and resale value.