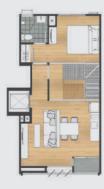

## Family Living Mode

#### Family Plan

1<sup>st</sup> Floor Car Park Dining Area

2<sup>nd</sup> Floor Master Bedroom + Walkin Closet 3<sup>rd</sup> Floor Bedroom + Living Room Mezzanine Bedroom