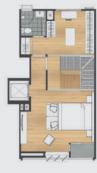

#### Family Plan

1<sup>st</sup> Floor Car Park Dining Area

2<sup>nd</sup> Floor Master Bedroom + Walkin Closet 3<sup>rd</sup> Floor Bedroom + Living Room Mezzanine Bedroom